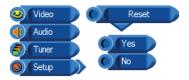

## Setup

OPTION DESCRIPTION

Sleep Time

Sets up a certain time to shut off automatically:OFF/15/30/45/60/90/120 minutes.

Reset

Allows you to restore the factory settings.